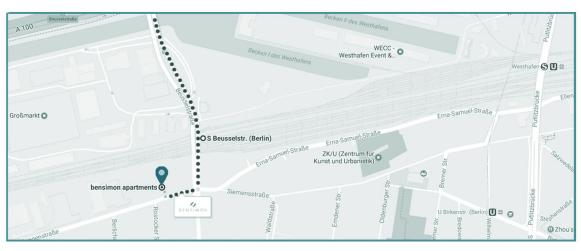

## BY CAR:

Follow the highway A100 until the exit "Beusselstraße". At the exit "Beusselstr." please turn right and then go straight ahead. After 700 meters please turn right into "Sickingenstr". You will reach our house after 200m on the right hand side.

The address is: Sickingenstraße 4, 10553 Berlin